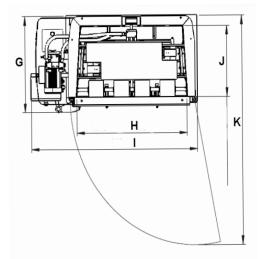

## **DIMENSIONS & SPECIFICATIONS**

| DIMENSIONS |         |         |         |         |                  |
|------------|---------|---------|---------|---------|------------------|
| А          | В       | с       | D       | E       | F                |
| 740 mm     | 818 mm  | 1300 mm | 1021 mm | 550 mm  | 1950 mm          |
| DIMENSIONS |         |         |         |         |                  |
| G          | н       | 1       | J       | к       | Transport height |
| 818 mm     | 1050 mm | 1612 mm | 600 mm  | 1951 mm | 1950 mm          |