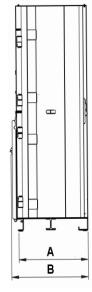

## **DIMENSIONS & SPECIFICATIONS**

| DIMENSIONS |         |         |         |         |                  |
|------------|---------|---------|---------|---------|------------------|
| А          | В       | с       | D       | E       | F                |
| 740 mm     | 818 mm  | 1300 mm | 1021 mm | 550 mm  | 1950 mm          |
| DIMENSIONS |         |         |         |         |                  |
| G          | н       | 1       | J       | к       | Transport height |
| 818 mm     | 1050 mm | 1612 mm | 600 mm  | 1951 mm | 1950 mm          |