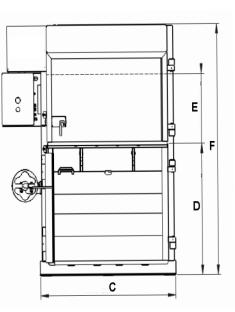

## **DIMENSIONS & SPECIFICATIONS**

| DIMENSIONS |         |         |         |         |                  |
|------------|---------|---------|---------|---------|------------------|
| А          | В       | с       | D       | E       | F                |
| 740 mm     | 818 mm  | 1300 mm | 1021 mm | 550 mm  | 1950 mm          |
| DIMENSIONS |         |         |         |         |                  |
| G          | н       | 1       | J       | к       | Transport height |
| 818 mm     | 1050 mm | 1612 mm | 600 mm  | 1951 mm | 1950 mm          |