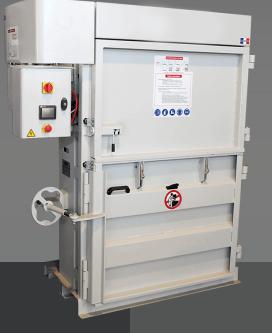

### THE MOST COMPACT BALER IN THE RANGE

INNO 100 is a compact baler with a large feed opening and thanks to the dual scissor action hydraulic cylinders, it is low-built and easy to place on your premises. Model 100 features an easyto-use touch screen.

## Compact baler with large infeed

#### VERSATILE AND RESILIENT BALER

Our tough and robust baler has a strong construction, a long service life and many application areas.