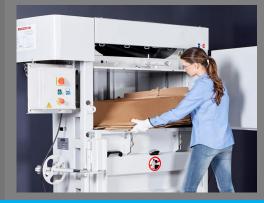

## Compact baler with large infeed

#### SEMI-AUTOMATIC BALING

The manual bale binding by strap or wire is a simple procedure and the when pushing the buttons on the side of the machine, the baler automatically ejects the bale.