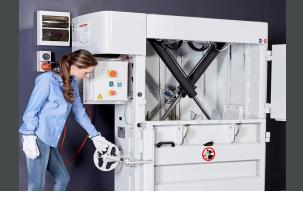

#### VERSATILE AND RESILIENT BALER

Our tough and robust baler has a strong construction, a long service life and many application areas.

#### SEMI-AUTOMATIC BALING

The manual bale binding by strap or wire is a simple procedure and the when pushing the buttons on the side of the machine, the baler automatically ejects the bale.